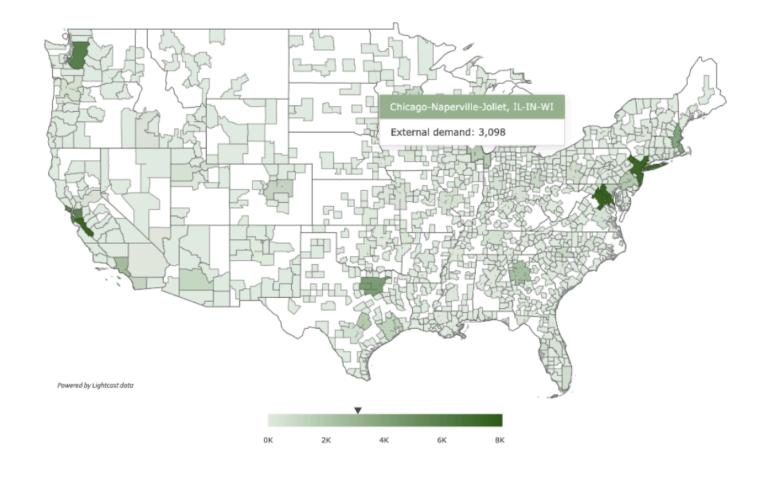

Even the best market intelligence is ineffective unless it aligns seamlessly with your organization.

USING VEMO'S GAP INTELLIGENCE DASHBOARD...

Details For Engineering > Machine Learning Engineering in Chicago-Naperville-Joliet, IL-IN-WI: Moderate Demand Average Supply Top 10 talent competitors: Discover Financial Services JPMorgan Chase University of Chicago Amazon AbbVie Epsilon W.W. Grainger Uline Capital One

 Gap Intelligence

 2025
 Engineering > Machine Learning Engineering (987)
 External demand
 V

 5.1
 42.7
 10.4
 0

 EMPLOYEE HIRES
 MOBILITY IN
 CONTRACT HIRES
 AVERAGE BASE RATE

You are able to *easily compare* across <u>all</u> jobs and locations: